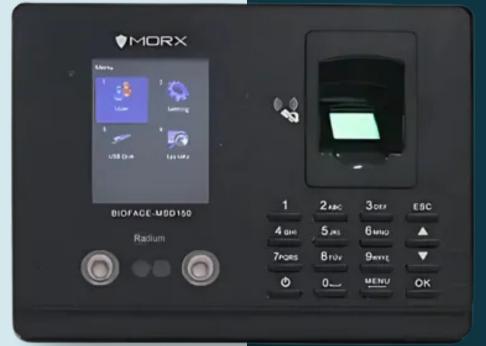

MSD150 is cost efficient Facial recognition terminal having multimode biometrics technology. Multi identificational and validational methods that captures thru by RFID card, Fingerprint and Face capture combination. Its color display with 2.8 inch TFT having high-definition display .Also supports TCP/IP communication, P2P network real-time communication, realize transport data with WIFI. Contactless Face capture attendance,

## **FEATURES**

Fingerprint

**RFID Card** 

**USB Powered** 

**Battery Backup** 

**Face Capture** 

**OS Support** 

## **BioFace MSD150**

## **Specifications**

Faces Capacity 1500

Fingerprint Capacity 5000

ID Card Capacity 5000

**Record Capacity** 500000

Card Type Proximity card

Camera Lens Two high-definition cameras

**Identify Mode** Face, Finger, Card, Password

**Identification Time** ≤ 1.5 sec

Fingerprint Scanner

Type

600 DPI Optical Sensor

**Communication** TCP/IP, USB

**Display** 2.8" Color LCD Screen

Installation Type Wall Mounted

**Identification Method** Face

Voice Prompt Yes

**Battery** Inbuilt Battery Back-up

Finger Placement

Angle

360° rotation allowed